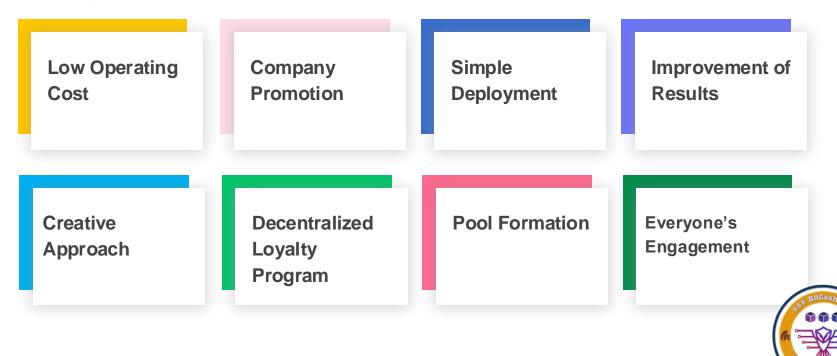

### **Benefit Programs with EdCash (EDCS)**

Companies can use EdCash (EDCS) in their Benefit Programs with their Employees, distributing them, at their discretion and internal policies, as a form of award, bonus or promotion, for Professional Development.

Companies can also generate Social Impact, distributing the EdCash (EDCS) to the Community, promoting Educational Programs and the formation of a running for good among Partner Companies, Educational Institutions and Society.