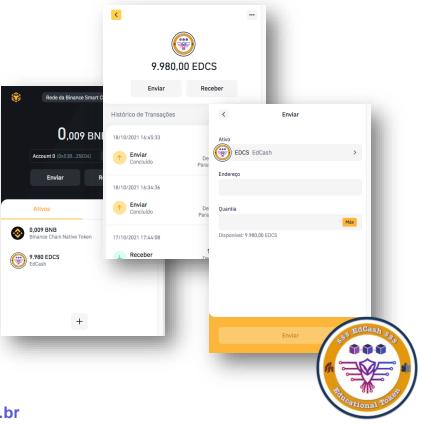

#### How EdCash (EDCS) works

Whenever you want to use your EdCashes (EDCS) as a form of payment for Training, Courses and Certifications, with the Program's Partner Companies, just get in touch and request this form of payment, which can be partial or total, depending on each Promotion.

To pay in full or in part, simply transfer your EdCashes (EDCS) from your Binance Wallet to the Program Partner's Binance Wallet.

If you do not yet have a Binance Account to purchase a Binance Coin (BNB), just click on the picture below, register and transfer funds to your account.

From there you can buy Binance Coin (BNB) and transfer it to your Binance Wallet.