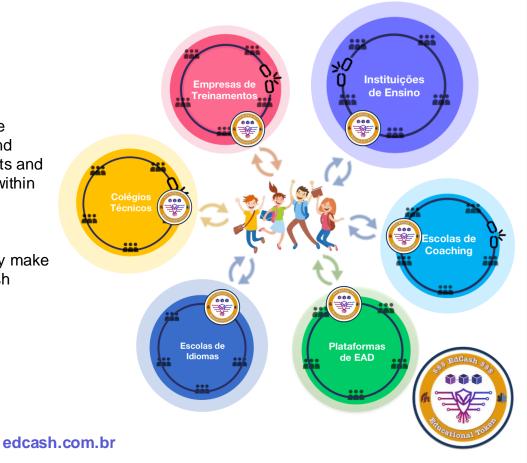

#### **Programas de Fidelidade**

EdCash (EDCS) can be used in the Loyalty Program of several Partner Companies of the Program, being used as a form of Reward and Payment, thus generating Loyalty for Students and Professionals, as the Payment Flows occur within the Pool.

According to the Promotions of each Partner Company or Educational Institution, they may make partial or total payments through their EdCash Balances (EDCS,) in their respective Digital Wallets.