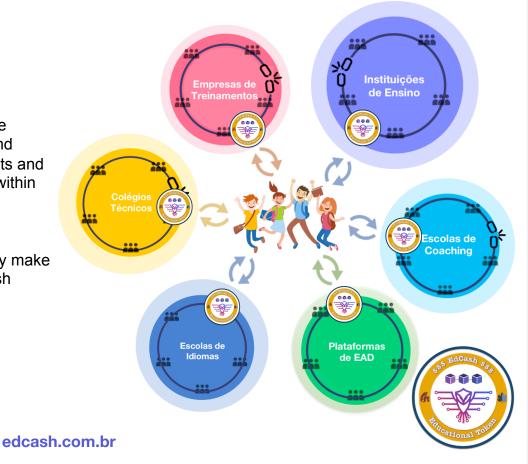

#### **Programas de Fidelidade**

EdCash (EDCS) can be used in the Loyalty Program of several Partner Companies of the Program, being used as a form of Reward and Payment, thus generating Loyalty for Students and Professionals, as the Payment Flows occur within the Pool.

According to the Promotions of each Partner Company or Educational Institution, they may make partial or total payments through their EdCash Balances (EDCS,) in their respective Digital Wallets.