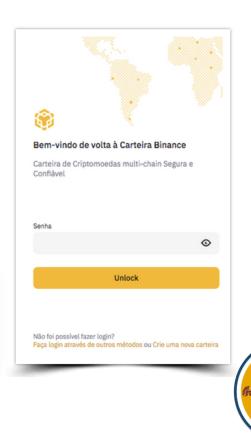

#### Como funciona o EdCash (EDCS)

Home > Extensions > Binance Chain Wallet

Offered by: Binance Chain

**Binance Chain Wallet** 

\*\* \* \* \* 366 Productivity 2 800,000+ users

The process is very simple. Just add the Binance Wallet Extension to your browser, register, set your access password and generate your 12 seed phrases.

Then just provide us with your Wallet Address and we'll arrange your EdCash Airdrop (EDCS). To install the Binance Wallet Extension on Google Chrome, click on the Banner

Add to Chrome