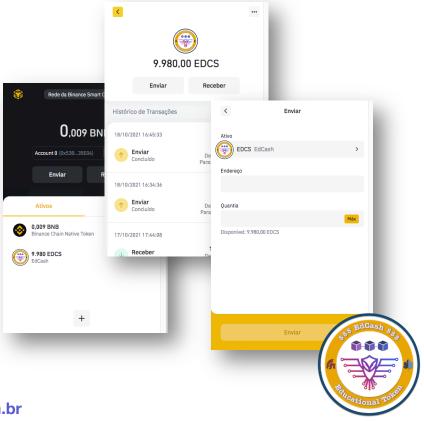

#### Como funciona o EdCash (EDCS)

Home > Extensions > Binance Chain Wallet

Offered by: Binance Chain

**Binance Chain Wallet** 

\*\* \* \* \* 366 Productivity 2 800,000+ users

The process is very simple. Just add the Binance Wallet Extension to your browser, register, set your access password and generate your 12 seed phrases.

Then just provide us with your Wallet Address and we'll arrange your EdCash Airdrop (EDCS). To install the Binance Wallet Extension on Google Chrome, click on the Banner

Add to Chrome

#### How EdCash (EDCS) works

Whenever you want to use your EdCashes (EDCS) as a form of payment for Training, Courses and Certifications, with the Program's Partner Companies, just get in touch and request this form of payment, which can be partial or total, depending on each Promotion.

To pay in full or in part, simply transfer your EdCashes (EDCS) from your Binance Wallet to the Program Partner's Binance Wallet.

If you do not yet have a Binance Account to purchase a Binance Coin (BNB), just click on the picture below, register and transfer funds to your account.

From there you can buy Binance Coin (BNB) and transfer it to your Binance Wallet.